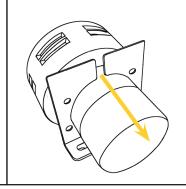

The moisture drain is located on the bottom of the cattle siren, and must be facing downwards to prevent moisture from accumulating.

To rotate mounting bracket for upside down mounting remove the four philips head screws.