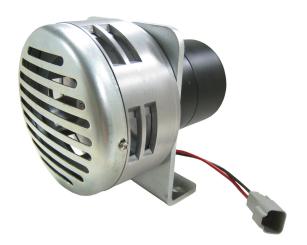

## **PRODUCT DESCRIPTION**

12V Heavy Duty Cattle Siren

| SPECIFICATIONS |                       |
|----------------|-----------------------|
| DIMENSIONS     | 4.5" x 4.5" x 6.33"   |
| BOX DIMENSIONS | 5.63" x 5.63" x 7.15" |
| VOLTAGE        | 12V                   |
| RUN TIME       | 10 mins.              |
| DECIBEL LEVEL  | 135 dB                |
| WARRANTY       | 2 years               |