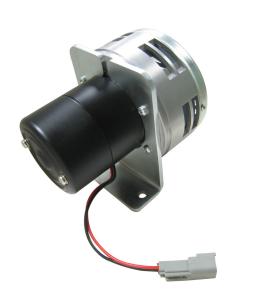

## **PRODUCT DESCRIPTION**

12V Heavy Duty Cattle Siren

| SPECIFICATIONS |                       |
|----------------|-----------------------|
| DIMENSIONS     | 4.5" x 4.5" x 6.33"   |
| BOX DIMENSIONS | 5.63" x 5.63" x 7.15" |
| VOLTAGE        | 12V                   |
| RUN TIME       | 10 mins.              |
| DECIBEL LEVEL  | 135 dB                |
| WARRANTY       | 2 years               |