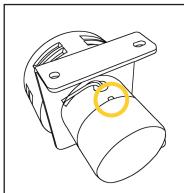

The moisture drain is located on the bottom of the cattle siren, and must be facing downwards to prevent moisture from accumulating.

To rotate mounting bracket for upside down mounting remove the four philips head screws.

Pull bracket back.

Rotate bracket and bolt back into place. This will allow the moisture drain to remain facing downwards.

Pierce Arrow Inc. • 549 U.S. HWY 287 S. • Henrietta, Texas 76365 • 1-800-658-6301 • www.piercearrowinc.com