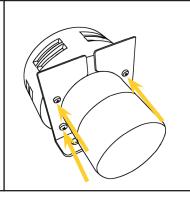

The moisture drain is located on the bottom of the cattle siren, and must be facing downwards to prevent moisture from accumulating.

To rotate mounting bracket for upside down mounting remove the four philips head screws.

Pull bracket back.

Rotate bracket and bolt back into place. This will allow the moisture drain to remain facing downwards.

Pierce Arrow Inc. • 549 U.S. HWY 287 S. • Henrietta, Texas 76365 • 1-800-658-6301 • www.piercearrowinc.com