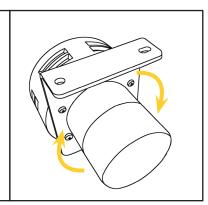

The moisture drain is located on the bottom of the cattle siren, and must be facing downwards to prevent moisture from accumulating.

To rotate mounting bracket for upside down mounting remove the four philips head screws.

Pull bracket back.

Rotate bracket and bolt back into place. This will allow the moisture drain to remain facing downwards.

Pierce Arrow Inc. • 549 U.S. HWY 287 S. • Henrietta, Texas 76365 • 1-800-658-6301 • www.piercearrowinc.com